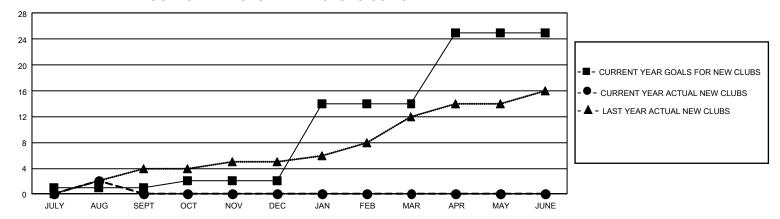

## GMT Constitutional Area 7, Group A

REPORT DOES NOT INCLUDE CLUBS IN UNDISTRICTED AREAS.

| Clubs                 |               |           |               | Members               |                         |                         |                                                    |
|-----------------------|---------------|-----------|---------------|-----------------------|-------------------------|-------------------------|----------------------------------------------------|
| RESULTS FOR 2023-2024 |               |           |               | RESULTS FOR 2023-2024 |                         |                         |                                                    |
| QUARTER               | NEW CLUB GOAL | NEW CLUBS | DROPPED CLUBS | QUARTER ME            | MBER GROWTH NET<br>GOAL | MEMBER GROWTH<br>ACTUAL | DROPPED MEMBERS<br>ACTUAL (including<br>transfers) |
| JULY/AUG/SEPT         | 3             | 2         | 7             | JULY/AUG/SEPT         | 618                     | 655                     | 452                                                |
| OCT/NOV/DEC           | 3             | 0         | 0             | OCT/NOV/DEC           | 612                     | 0                       | 0                                                  |
| JAN/FEB/MAR           | 36            | 0         | 0             | JAN/FEB/MAR           | 732                     | 0                       | 0                                                  |
| APR/MAY/JUNE          | 33            | 0         | 0             | APR/MAY/JUNE          | 713                     | 0                       | 0                                                  |

## GOALS AND ACTUAL NEW CLUBS CUMULATIVE