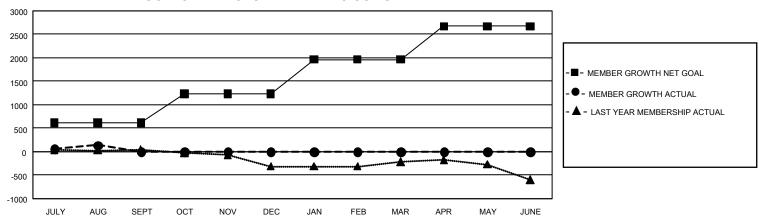

## GMT Constitutional Area 7, Group A

REPORT DOES NOT INCLUDE CLUBS IN UNDISTRICTED AREAS.

| Clubs                 |               |           |               | Members               |                         |                         |                                                    |
|-----------------------|---------------|-----------|---------------|-----------------------|-------------------------|-------------------------|----------------------------------------------------|
| RESULTS FOR 2023-2024 |               |           |               | RESULTS FOR 2023-2024 |                         |                         |                                                    |
| QUARTER               | NEW CLUB GOAL | NEW CLUBS | DROPPED CLUBS | QUARTER ME            | MBER GROWTH NET<br>GOAL | MEMBER GROWTH<br>ACTUAL | DROPPED MEMBERS<br>ACTUAL (including<br>transfers) |
| JULY/AUG/SEPT         | 3             | 2         | 7             | JULY/AUG/SEPT         | 618                     | 655                     | 452                                                |
| OCT/NOV/DEC           | 3             | 0         | 0             | OCT/NOV/DEC           | 612                     | 0                       | 0                                                  |
| JAN/FEB/MAR           | 36            | 0         | 0             | JAN/FEB/MAR           | 732                     | 0                       | 0                                                  |
| APR/MAY/JUNE          | 33            | 0         | 0             | APR/MAY/JUNE          | 713                     | 0                       | 0                                                  |

## GOALS AND ACTUAL MEMBERS CUMULATIVE

| DROPPED CLUBS: 7 |     | 286 CLUBS OF 1,149 ADDED 1<br>OR MORE NEW MEMBERS | GENDER DISTRIBUTION                   |                 |  |
|------------------|-----|---------------------------------------------------|---------------------------------------|-----------------|--|
|                  |     |                                                   | MALE                                  | 13,907 (62.02%) |  |
|                  |     |                                                   | FEMALE                                | 8,498 (37.90%)  |  |
| DROPPED MEMBERS  |     |                                                   | NON BINARY                            | 6 (0.03%)       |  |
| DECEASED         | 50  |                                                   | PREFER NOT TO ANSWER                  | 11 (0.05%)      |  |
| CLUB CANCELLED   | 0   |                                                   | TOTAL FAMILY UNIT MEMBERS             | s 3,435         |  |
| OTHER            | 402 | CLICK HERE FOR                                    | , , , , , , , , , , , , , , , , , , , |                 |  |
| TOTAL            | 452 | CUMULATIVE MEMBERSHIP DATA                        | FAMILY MEMBERS PAYING HALF DUES 1,7   |                 |  |